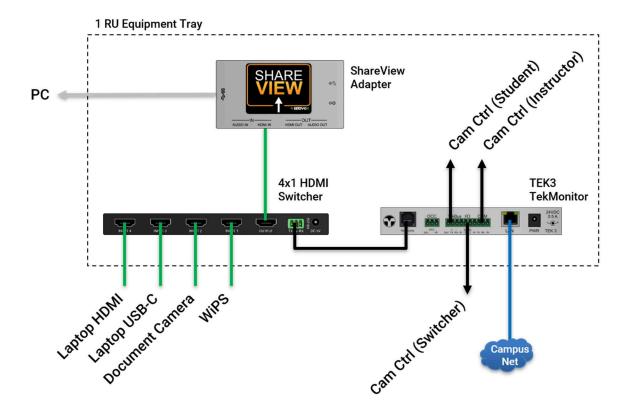

## 710BP-DLC\_USR Data Sheet

The 710BP-DLC\_USR Drop-In Booster Pack includes the infrastructure for equipping any system with ShareView local content sharing, as well as a TEK3 TekMonitor for remote management & control. All components come pre-installed on a 1 RU metal equipment tray, pre-wired and ready to use.

The 4x1 HDMI switcher allows users to select which of four different sources to view, and includes option for viewing multiple sources at once. The ShareView Adapter converts the user sources' video to a USB 3.0 stream for sharing via PC in a video conference. Finally, the TEK3 TekMonitor provides control of the switcher, remote management capabilities, and, when coupled with the 710BP-DLC\_CAM Booster Pack, control of two PTZ cameras and the switcher used to select one or the other. Together with the 710BP-DLC\_USR, this booster pack provides everything users need to add local content sharing and control to a new or existing video conferencing-capable system.