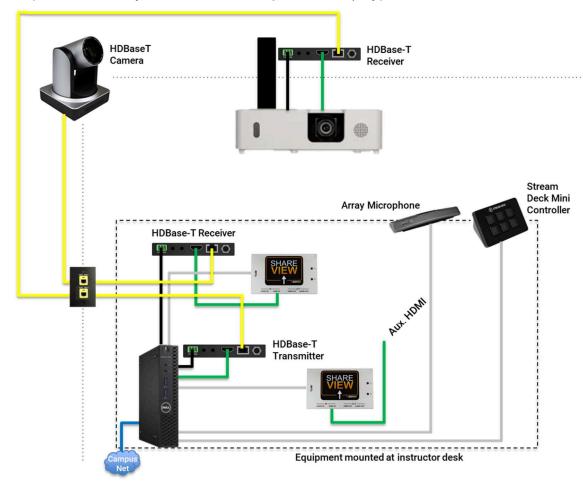

With a streamlined design and a hybrid hardware/software solution, this Drop-In delivers professional-quality videoconferencing with minimal hardware. With TEKVOX's revolutionary ShareView™ technology, presenters can broadcast classroom video and lesson content simultaneously from a single interface. HDBaseT transmission carries audio, video, control signals, and power over a single cable, enabling a clean, no-mess installation that just works, every time. The StreamDeck Mini controller provides convenient, responsive control of audio volume, display power, and camera movement, while an array microphone automatically tracks the presenter to produce crisp, reliable audio.

#### Features:

- Incredibly smooth, high-quality video from full-HD PTZ camera with 12x optical zoom
- ShareView<sup>™</sup> allows simultaneous presentation of instructor video & lesson content
- StreamDeck Mini Controller provides clear, powerful control of system in single interface
- Array microphone supplies crystal-clear audio with built-in AEC for echo-free conferencing
- Compatible with any videoconferencing software (Skype, Zoom, BlueJeans, Teams, etc...)

### 71202-DLC Technical Specifications

| Inputs                                                          | 1 PC                                                  |
|-----------------------------------------------------------------|-------------------------------------------------------|
|                                                                 | 1 HDMI (19-pin, Female)                               |
| Supported Resolutions                                           | Up to 4Kx2K @ 60Hz                                    |
| Display Support                                                 | Single Display                                        |
| Available HDBaseT Cameras                                       | 5x optical zoom                                       |
|                                                                 | 12x optical zoom (default)                            |
|                                                                 | 20x optical zoom                                      |
| Available User Interfaces                                       | StreamDeck Mini                                       |
| Maximum Transmission Distance (Camera to Presenter Desk/Podium) | Up to 130 ft (40m)                                    |
| Audio Amplifiers Supported                                      | None (system audio through display built-in speakers) |
| Additional Features                                             | Tracking array microphone                             |
| Program Compatibility                                           | BlueJeans                                             |
|                                                                 | Facebook Live                                         |
|                                                                 | Skype                                                 |
|                                                                 | Teams                                                 |
|                                                                 | Twitch                                                |
|                                                                 | WebEx                                                 |
|                                                                 | YouTube                                               |
|                                                                 | Zoom                                                  |