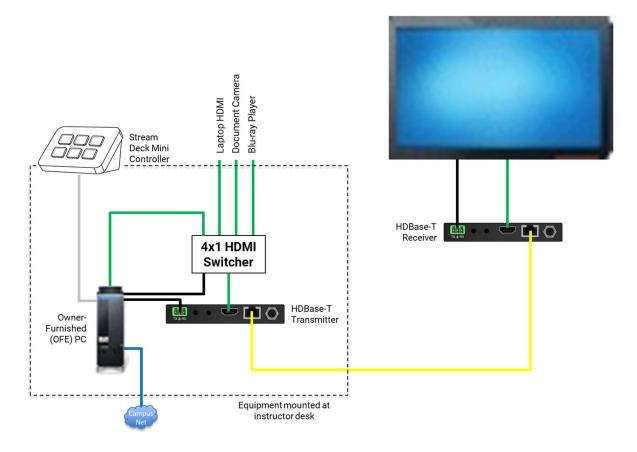

### 71204-DI Data Sheet

The 71204-DI Drop-In A/V® Solution provides a fully-managed, budget-conscious system for a modern classroom. This Drop-In supports 4 HDMI sources at full 1080p resolution, and includes centralized control of video switching, display power, and audio volume.

Featuring a unified hardware-software solution, this Drop-In provides comprehensive control of a modern classroom using minimal equipment, for a clean, no-mess installation that just works. A 4x1 HDMI switcher accepts video inputs from a customer computer, laptop, document camera, etc., and powerful HDBase-T transmission technology carries video, audio, and control signals to the room display. TEKVOX's PC-TekMonitor software adds A/V control capability to a customer PC, and a Stream Deck Mini controller provides sleek, custom-programmed control at a touch from a single location.

#### Features:

- Support for 4 HDMI sources, with support for resolutions up to 1080p@60Hz
- Unified control-at-a-touch of video switching, audio volume, and display control
- Minimal-hardware saves customers money without sacrificing functionality
- Scheduled system power automation for superior energy management
- Includes all cabling, software, and hardware needed for a complete working system
- · Shipped fully functional, pre-programmed, and rigorously tested
- 3-year warranty and expert 12-hour (7AM 7PM) customer support (additional fee)

### **System Specifications**

| Inputs                                                          | 4 HDMI (19-pin, Female)                          |
|-----------------------------------------------------------------|--------------------------------------------------|
| Supported Resolutions                                           | Up to 1080p @ 60Hz                               |
| User Interface                                                  | StreamDeck Mini w/ customer-specific programming |
| Display Support                                                 | Single display                                   |
| Maximum Transmission Distance (from instructor desk to display) | 1080p: 230 ft (70m)                              |
| Compliances                                                     | HDMI 1.4b<br>HDCP 1.4                            |
| Temperature                                                     | 32 ~ 104°F (0 ~ 40°C)                            |
| Humidity                                                        | 20 ~ 90%                                         |