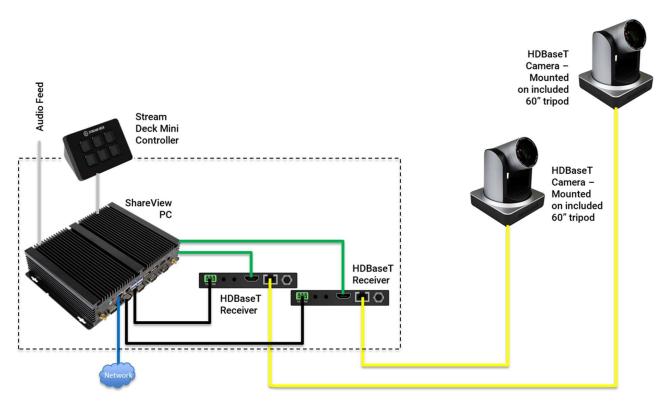

The system's PTZ cameras are connected via HDBaseT, allowing video, control signals, and power for each camera to travel through a single cable for a clean, no-mess setup. Each camera comes with a tripod for quick, stable mounting with no additional hardware. Users can select which camera to view, without the need for additional equipment or software. Camera content is encoded for the provided PC via TEKVOX's ShareView<sup>™</sup> technology. A studio-quality microphone captures voice audio, which is also passed to the computer. A StreamDeck Mini controller ties the system together with straightforward control of live-streaming and camera position. This Drop-In is compatible with any web-based videoconferencing software, including Zoom, Facebook Live, Teams, Skype, BlueJeans, and WebEx, as well as Youtube.

### 71208-DI Technical Specifications

| Inputs                                                             | 2 HDBaseT PTZ Cameras w/ 5x or 20x optical zoom, full 1080p resolution<br>1 Studio-quality audio feed        |
|--------------------------------------------------------------------|--------------------------------------------------------------------------------------------------------------|
| Supported Resolutions                                              | Up to 4Kx2K @ 60Hz                                                                                           |
| User Interface                                                     | StreamDeck Mini controller                                                                                   |
| Maximum Transmission Distance<br>(Camera to Presenter Desk/Podium) | 4K: 230ft (70m)                                                                                              |
| Additional Features                                                | ShareView™ Videoconferencing Technology                                                                      |
| Program Compatibility                                              | BlueJeans<br>Facebook Live<br>Skype<br>Teams<br>Twitch<br>WebEx<br>Youtube<br>Zoom                           |
| Requirements                                                       | Wired or wireless network connection (LAN port or Wifi network)<br>All required cabling provided with system |