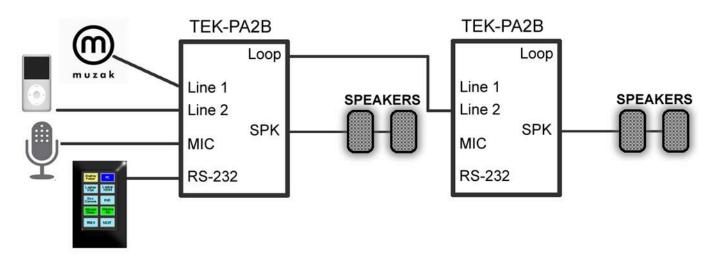

The TEK PA2B amplifier is great for classroom and training room amplification including speech reinforcement. With separate volume controls for the line inputs and the Mic input, it is easy to control a room level without feedback.

#### Features:

- 2x20W@4Ω or 1x40W@8Ω output
- Two stereo inputs, 1 mono input w/ 45V Phantom Power, Mic, and Line settings
- Independently controllable Volume/Bass/Treble levels
- Separate volume control for line level sources & microphones
- Loop output after volume control for connecting to other audio amplifiers
- Automatic Noise Gate for noise reduction on microphone input
- Controllable via RS-232 commands, IR remote, or front panel buttons
- Shipped fully functional, pre-programmed, and rigorously tested