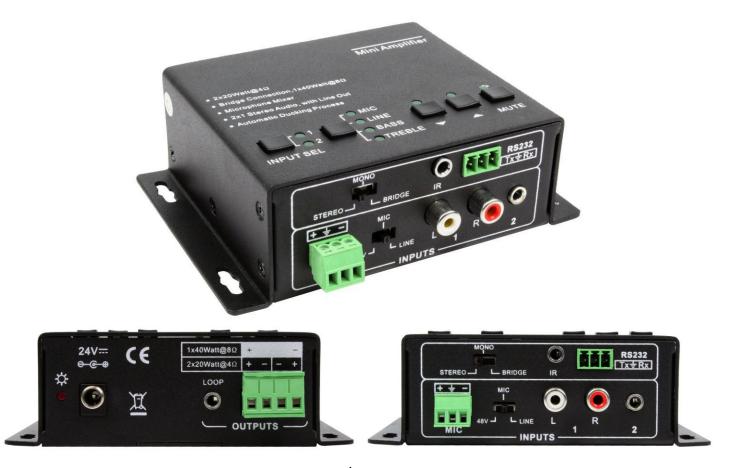

### 78040 Data Sheet

The TEK-PA2B is a compact Class-D amplifier with two selectable line inputs and one balanced MIC with selectable phantom power. It is integrated with powerful features including speaker bridging, stereo or mono selection, EQ control, a microphone mixer, and simple-to-program RS-232 control.

#### Features:

- 2x20W@4Ω or 1x40W@8Ω output
- Two stereo inputs, 1 mono input w/ 45V Phantom Power, Mic, and Line settings
- Independently controllable Volume/Bass/Treble levels
- Separate volume control for line level sources & microphones
- Loop output after volume control for connecting to other audio amplifiers
- Automatic Noise Gate for noise reduction on microphone input
- Controllable via RS-232 commands, IR remote, or front panel buttons
- Shipped fully functional, pre-programmed, and rigorously tested

# PA2B Amplifier 78040 Technical Specifications

| /3.5mm mini jack)                        |
|------------------------------------------|
| :-                                       |
| noenix)                                  |
|                                          |
|                                          |
| 1 Stereo Audio, Balanced (4 Pin Phoenix) |
| (3.5mm mini jack)                        |
|                                          |
| 4Ω: 2x20W                                |
|                                          |
|                                          |
|                                          |
|                                          |
|                                          |
|                                          |
|                                          |
| inal level                               |
|                                          |
| Input: 100 ~ 240V AC                     |
|                                          |
| 5" (38mm)                                |
|                                          |
|                                          |