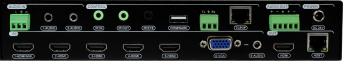

### 79033-N+ Technical Specifications

| <u> </u>                  | EUDAU (40 : E L)                                              |
|---------------------------|---------------------------------------------------------------|
| Inputs                    | 5 HDMI (19-pin, Female)                                       |
|                           | 1 VGA Multi-Format (15-pin, Female)                           |
|                           | 2 Stereo Audio, Unbalanced (3.5mm mini jack)                  |
|                           | 1 Stereo Audio for VGA (3.5mm mini jack)                      |
|                           | 1 Stereo Audio MIX (3 Pin Phoenix)                            |
|                           | 1 IR Input (3.5mm mini jack)                                  |
| Outputs                   | 1 HDMI (19-pin, Female, mirrored w/ HDBT)                     |
|                           | 1 HDBase-T (RJ45, Female, mirrored w/ HDMI)                   |
|                           | 1 Stereo Audio, Balanced (5 Pin Phoenix)                      |
|                           | 1 IR Output (3.5mm mini jack)                                 |
| Supported Resolutions     | 1024x768, 1280x720, 1280x800, 1920x1080, 1600x1200, 1600x900, |
|                           | 1920x1200                                                     |
| Bandwidth                 | HDMI 4.95Gbps (1.65Gbps per color)                            |
|                           | Video: 150MHz                                                 |
|                           | YPbPr: 170MHz                                                 |
|                           | VGA: 375MHz                                                   |
| Maximum Pixel Clock       | 165MHz                                                        |
| Video Impedance           | 75Ω                                                           |
| Gain                      | OdB                                                           |
| Input/Output Level        | 0.5V ~ 2.0V p-p                                               |
| HDCP                      | Compliant with DVI & HDMI 1.3 & HDCP 2.2                      |
| Audio Input Impedance     | >10kΩ                                                         |
| Audio Output Impedance    | 70Ω                                                           |
| Frequency Response        | 20Hz ~ 20kHz                                                  |
| Stereo Channel Separation | >80dB @ 1kHz                                                  |
| Temperature               | 14 ~ 104°F (-10 ~ 40°C)                                       |
| Humidity                  | 10 ~ 90%                                                      |
| Power Supply              | Input: 100 ~ 240V AC                                          |
|                           | Output: DC 24V, 2.71A                                         |
| Power Consumption         | 28W (max)                                                     |
| <b>Product Dimensions</b> | 8.7" (221mm) x 1.7" (43.2mm) x 7.9" (201mm)                   |
| Product Weight            | 2.1 lbs. (0.952kg)                                            |