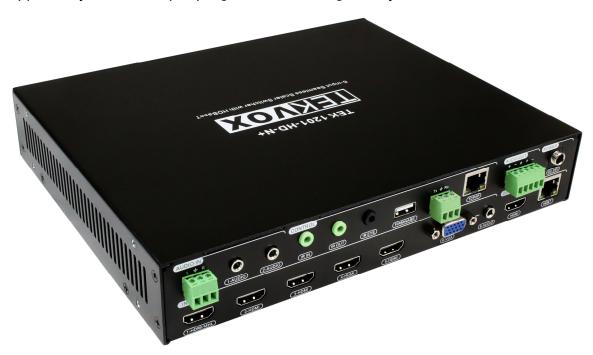

#### 79033-N+ Data Sheet

The 1201-N+ Presentation Switcher provides simplified A/V switching & control classrooms, conference rooms, and collaboration spaces. With 6 inputs and embedded CEC through both input and output HDMI connections, installing a controlled A/V system has never been easier. For hands-free operation, the 1201-N+ features automatic source detection & switching, as well as CEC on and off commands for the display. The 1201-N+ features mirrored HDMI & HDBase-T outputs for improved performance and easier integration into multiple-display systems. The MIX input of the switcher allows effortless integration of a microphone input, with independent level control. The HDBase-T output supports PoH, simplifying installation by allowing the switcher to power its receiver remotely. Finally, the switcher can send RS-232 commands via HDBase-T to a distant display, ensuring comprehensive and seamless control of the entire A/V system.

#### Features:

- 5 HDMI Inputs, 1 Multi-format (VGA, YUV, or Video), 1 Unbalanced Stereo Audio
- Mirrored HDMI & HDBase-T Outputs, 1 Balanced Stereo Audio Output
- Controllable via RS-232 commands, IR remote, TCP/IP protocols, or front panel buttons
- Automatic & Manual Switching Modes
- Control of HDMI sources via CEC or IR; control of display via CEC, IR, or RS-232
- Shipped fully functional, pre-programmed, and rigorously tested