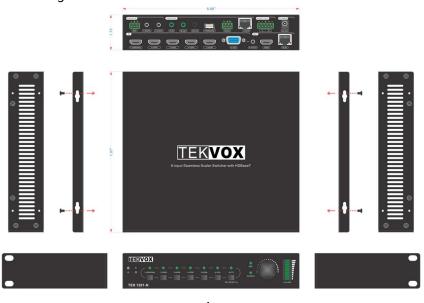

### 79033-N+ Technical Specifications

| <u> </u>                  | EUDAU (40 : E L)                                              |
|---------------------------|---------------------------------------------------------------|
| Inputs                    | 5 HDMI (19-pin, Female)                                       |
|                           | 1 VGA Multi-Format (15-pin, Female)                           |
|                           | 2 Stereo Audio, Unbalanced (3.5mm mini jack)                  |
|                           | 1 Stereo Audio for VGA (3.5mm mini jack)                      |
|                           | 1 Stereo Audio MIX (3 Pin Phoenix)                            |
|                           | 1 IR Input (3.5mm mini jack)                                  |
| Outputs                   | 1 HDMI (19-pin, Female, mirrored w/ HDBT)                     |
|                           | 1 HDBase-T (RJ45, Female, mirrored w/ HDMI)                   |
|                           | 1 Stereo Audio, Balanced (5 Pin Phoenix)                      |
|                           | 1 IR Output (3.5mm mini jack)                                 |
| Supported Resolutions     | 1024x768, 1280x720, 1280x800, 1920x1080, 1600x1200, 1600x900, |
|                           | 1920x1200                                                     |
| Bandwidth                 | HDMI 4.95Gbps (1.65Gbps per color)                            |
|                           | Video: 150MHz                                                 |
|                           | YPbPr: 170MHz                                                 |
|                           | VGA: 375MHz                                                   |
| Maximum Pixel Clock       | 165MHz                                                        |
| Video Impedance           | 75Ω                                                           |
| Gain                      | OdB                                                           |
| Input/Output Level        | 0.5V ~ 2.0V p-p                                               |
| HDCP                      | Compliant with DVI & HDMI 1.3 & HDCP 2.2                      |
| Audio Input Impedance     | >10kΩ                                                         |
| Audio Output Impedance    | 70Ω                                                           |
| Frequency Response        | 20Hz ~ 20kHz                                                  |
| Stereo Channel Separation | >80dB @ 1kHz                                                  |
| Temperature               | 14 ~ 104°F (-10 ~ 40°C)                                       |
| Humidity                  | 10 ~ 90%                                                      |
| Power Supply              | Input: 100 ~ 240V AC                                          |
|                           | Output: DC 24V, 2.71A                                         |
| Power Consumption         | 28W (max)                                                     |
| <b>Product Dimensions</b> | 8.7" (221mm) x 1.7" (43.2mm) x 7.9" (201mm)                   |
| Product Weight            | 2.1 lbs. (0.952kg)                                            |