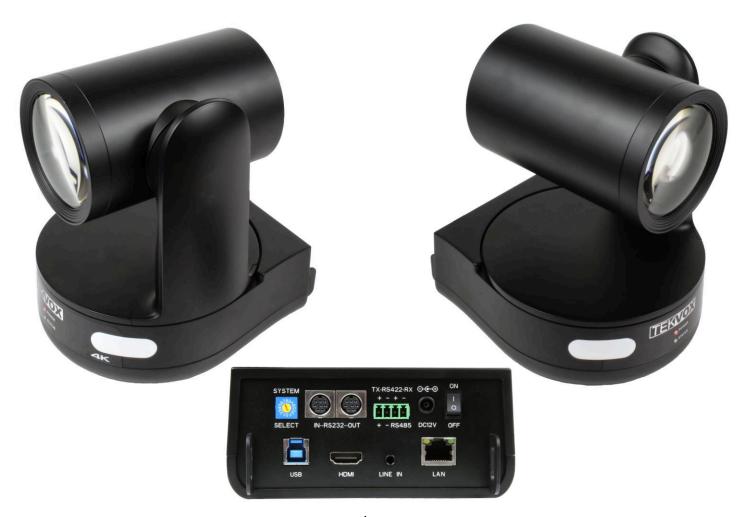

The camera can be configured to multiple output resolutions, up to 4Kx2K@60Hz, and can be controlled via TCP/IP, RS-232/422/485, or remote controller.

## 79068-4K-12B Technical Specifications

| Camera & Lens                  |                                                                                                                                                                                                  |
|--------------------------------|--------------------------------------------------------------------------------------------------------------------------------------------------------------------------------------------------|
| Image Sensor                   | Image sensor with a dimension of 1/2.5" and 8.51 million pixels                                                                                                                                  |
| Effective Pixels               | 3840×2160                                                                                                                                                                                        |
| Video Resolution               | Up to 4Kx2K@60Hz                                                                                                                                                                                 |
| Lens Optical Zoom              | 12x optical zoom                                                                                                                                                                                 |
| View Angle                     | Pan: 7.59° (narrow angle) to 80.4° (wide angle) Vertical: 4.6° (narrow angle) to 50° (wide angle)                                                                                                |
| Focal Length                   | f=3.85 mm ~ 43.06 mm ±5%                                                                                                                                                                         |
| Iris                           | F1.8 ~F3.56±5%                                                                                                                                                                                   |
| Digital Zoom                   | 10x                                                                                                                                                                                              |
| Minimum Illumination           | 0.05Lux (F1.8, AGC ON)                                                                                                                                                                           |
| Interface Function Performance |                                                                                                                                                                                                  |
| Audio/Video Interfaces         | HDMI In (19-pin, Female) LAN (POE) (RJ45, Female) USB3.0 (Type-B, Female) RS-232 In (8-pin Mini-DIN) RS-232 Output (8-pin Mini-DIN) RS-422/485 (4-pin terminal block) Audio In (3.5mm Mini-jack) |
| Video Compression Format       | LAN interface support: H.264, H.265 USB 3.0 interface support: MJPG, H264, YUY2                                                                                                                  |
| Audio Compression Format       | AAC, MP3, G.711A                                                                                                                                                                                 |
| Control Protocol               | Protocol: visca/pelco-d/pelco-p Baud rate: 115200/9600/4800/2400                                                                                                                                 |
| Power Adapter                  | Input: 110v ~ 220 VAC Output: DC 12V/2.5A                                                                                                                                                        |
| Power Consumption              | 18W (max)                                                                                                                                                                                        |
| PTZ Parameters                 |                                                                                                                                                                                                  |
| Pan Rotation                   | -170 ~ 170°                                                                                                                                                                                      |
| Tilt Rotation                  | -30 ~ 90°                                                                                                                                                                                        |
| Preset Speed                   | Pan: 300°/second, tilt: 80/second                                                                                                                                                                |
| Number of Preset Points        | Up to 255 preset points (10 points via remote controller)                                                                                                                                        |
| Other Parameters               |                                                                                                                                                                                                  |
| Working Temperature            | 14 ~ 122°F (-10 ~ 50°C)                                                                                                                                                                          |
| Working Humidity               | 20 ~ 80%                                                                                                                                                                                         |
| Product Dimensions             | 6.8" (173mm) x 6.2" (158mm) x 7.9" (201mm)                                                                                                                                                       |
|                                |                                                                                                                                                                                                  |