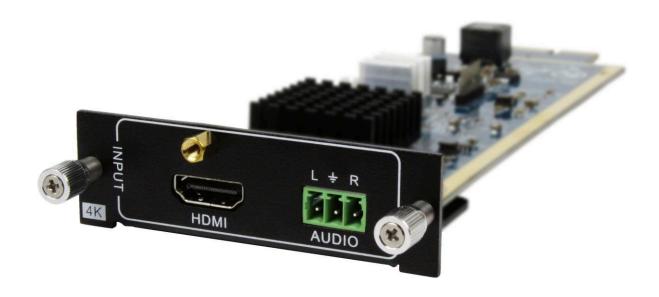

### 79230 Data Sheet

The TFX-IUH is an input card that works with the TekFlex-16 and TekFlex-32 Chassis. The card supports a 4K HDMI input at 4Kx2K @60Hz resolution, along with a 4:2:0 analog audio input.

#### Features:

- · HDMI and analog audio inputs
- Capable of resolutions up to 4Kx2K @60Hz
- · Maximum power consumption of only 4W
- · Compatible with any input slot of TekFlex-16 or -32 flexible matrix switchers
- Shipped fully functional, pre-programmed, and rigorously tested

### 79230 Technical Specifications

| Inputs            | 1 HDMI (19-Pin, Female) 1 Stereo Audio, Unbalanced (3 Pin Phoenix) |
|-------------------|--------------------------------------------------------------------|
| Compliances       | HDMI 1.4 & HDCP 2.2                                                |
| Power Consumption | 4W (max)                                                           |
| Temperature       | 32 ~ 122°F (0 ~ 50°C)                                              |
| Humidity          | 10 ~ 90%                                                           |